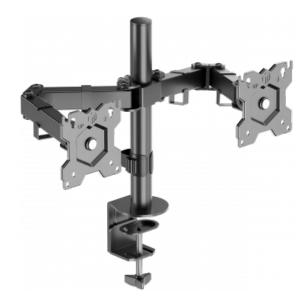

## **ONKRON D221E-B**

Height adjustment: -17.4 "

Max load: 17.6 lbs

VESA: 75x75-100x100 mm

Screen size: 13-32 "

SKU D221E-B

Made of SPCC cold rolled steel

Max. load 17.6 lbs

**VESA** 75x75, 100x100 mm

32 " Screen diagonal (max) 13 " Screen diagonal (min) 15.28 " Outreach from mounting point (max) Height adjustment (max) 17.4 " Upward tilt angle (max) 45 ° Downward tilt angle (max) 45 ° 360° Angle of rotation (range) Warranty 5 years