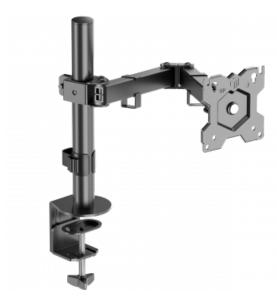

## **ONKRON D121E-B**

Height adjustment: -17.13 "

Max load: 17.6 lbs

VESA: 75x75-100x100 mm

Screen size: 10-32 "

SKU D121E-B

Made of SPCC cold rolled steel

Max. load 17.6 lbs