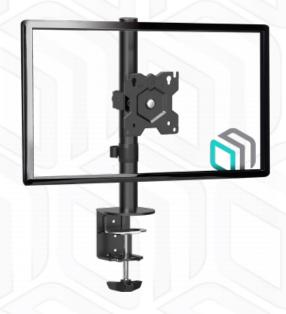

## **ONKRON**designed to support

Max load: 17.6 lbs

VESA: 75x75-100x100 mm

Screen size: 10-34 "

SKU D101E-B

Made of SPCC cold rolled steel

Max. load 17.6 lbs

VESA 75x75, 100x100 mm