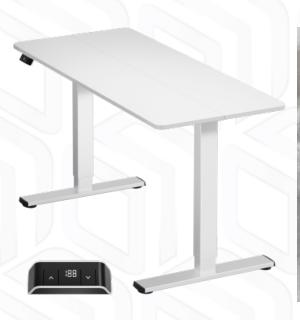

## WDT221E-W

## 2 B

Type: No

Lifting speed: 0 <sup>7</sup>/<sub>8</sub> mm/s

Number of motors: 1

Made of Max. load of monitors/TVs Height adjustment (min) Height adjustment (max) Travel speed Security class Operating temperature, range Motor power Warranty Overall dimensions complete Dimensions of the individual package Individual package volume Gross weight individual Beech, Plastic, SPCC cold rolled steel 132  $\frac{7}{8}$  lbs 27" 46" 0  $\frac{7}{8}$  mm/s IP20 +5 ~ +35 °C 52.2 W 12 years 5  $\frac{7}{8}$ " x 2  $\frac{7}{8}$ " x 4  $\frac{7}{8}$ " 5  $\frac{7}{8}$ " x 1  $\frac{7}{8}$ " x 0  $\frac{7}{8}$ " 2.8 ft<sup>3</sup> 54  $\frac{7}{8}$  lbs