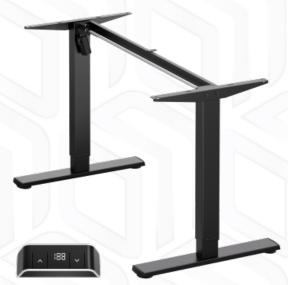

## ONKRON designed to support

## WDF221E-B

Type: No

Lifting speed: 0 % mm/s

Number of motors: 1

Made of
Max. load of monitors/TVs
Height adjustment (min)
Height adjustment (max)
Travel speed
Security class
Operating temperature, range
Motor power
Warranty
Overall dimensions complete
Dimensions of the individual package
Individual package volume
Gross weight individual
Number of individual per pallet

154 % lbs
27"
46"
0 % mm/s
IP20
+5 ~ +35 °C
52.2 W
12 years
5 %" x 2 %" x 4 %"
4 %" x 1 %" x 0 %"
1.07 ft<sup>3</sup>
29 % lbs
42

Plastic, SPCC cold rolled steel

 $^{\mbox{\tiny CM}}$  2025 Products or images of ONKRON  $^{\mbox{\tiny TM}}$  are subject to change without notice.