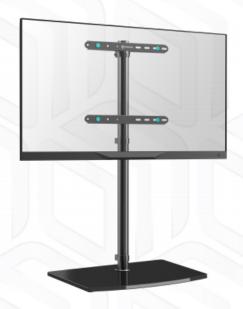

## TS5065-B

Screen size: 30"-60"

Max load: 90 1/8 lbs

VESA: 100x100-400x400 mm

Height adjustment: 49"

Made of Max. load of monitors/TVs VESA

Screen size (min)
Screen size (max)
Number of screens
Height adjustment (max)
Warranty
Overall dimensions complete
Dimensions of the individual package
Individual package volume
Gross weight individual
Number in group
Number of individual per pallet

Glass, Plastic, SPCC cold rolled steel 90 % lbs 100x100, 100x200, 200x100, 200x200, 200x300, 200x400, 300x100, 300x200, 300x300, 400x200, 400x300, 400x400 mm 30" 60" 1 49" 5 years 498x398x1268 2 %" x 1 %" x 0 %" 7.4 ft<sup>3</sup> 19 % lbs 1 item(s) 44