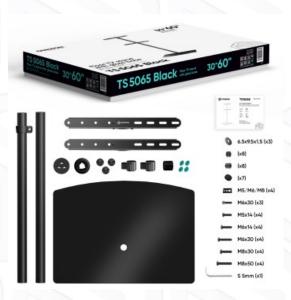

## TS5065-B

Screen size: 30"-60"

Max load: 90 1/8 lbs

VESA: 100x100-400x400 mm

Height adjustment: 49"

Made of Max. load of monitors/TVs VESA

Screen size (min)
Screen size (max)
Number of screens
Height adjustment (max)
Warranty
Overall dimensions complete
Dimensions of the individual package
Individual package volume
Gross weight individual
Number in group
Number of individual per pallet

Glass, Plastic, SPCC cold rolled steel 90 % lbs 100x100, 100x200, 200x100, 200x200, 200x300, 200x400, 300x100, 300x200, 300x300, 400x200, 400x300, 400x400 mm 30" 60" 1 49" 5 years 498x398x1268 2 %" x 1 %" x 0 %" 7.4 ft<sup>3</sup> 19 % lbs 1 item(s) 44