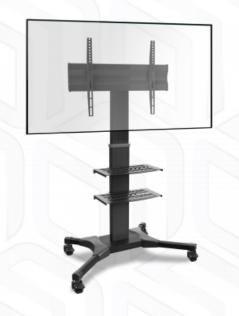

## TS2551-B

Screen size: 32"-60"

Max load: 67 1/8 lbs

VESA: 100x100-600x400 mm

Height adjustment: 23"

Made of Max. load of monitors/TVs VESA

Screen size (min)
Screen size (max)
Height adjustment (max)
Warranty
Overall dimensions complete
Dimensions of the individual package
Overall dimensions of the group pack
Individual package volume
Gross weight individual
Number in group

Plastic, SPCC cold rolled steel 67 % lbs

100x100, 100x200, 200x100, 200x200, 200x300, 200x400, 300x100, 300x200, 300x300, 400x200,

400x300, 400x400, 500x400, 600x200, 600x300, 600x400 mm

32"

60"

23"

5 years