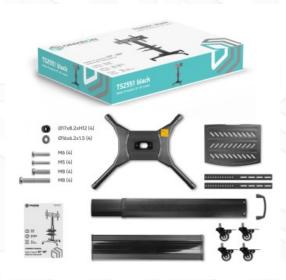

## TS2551-B

Screen size: 32"-60"

Max load: 67 1/8 lbs

VESA: 100x100-600x400 mm

Height adjustment: 23"

Made of Max. load of monitors/TVs VESA

Screen size (min)
Screen size (max)
Height adjustment (max)
Warranty
Overall dimensions complete
Dimensions of the individual package
Overall dimensions of the group pack
Individual package volume
Gross weight individual
Number in group

Plastic, SPCC cold rolled steel 67 % lbs

100x100, 100x200, 200x100, 200x200, 200x300, 200x400, 300x100, 300x200, 300x300, 400x200,

400x300, 400x400, 500x400, 600x200, 600x300, 600x400 mm

32"

60"

23"

5 years

2 %" x 2 %" x 5 %"

3 %" x 2 %" x 0 %"

97x69x15.5 inch

3.7 ft<sup>3</sup>

33 % lbs

1 item(s)

 $\ ^{\odot}$  2025 Products or images of ONKRON  $^{\bowtie}$  are subject to change without notice.