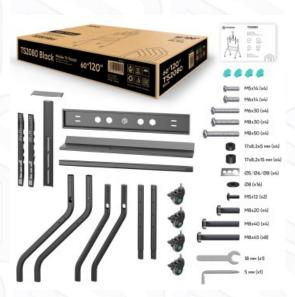

## TS2080-B

Screen size: 60"-120"

Max load: 330 1/8 lbs

VESA: 200x200-1000x600 mm

Plastic, SPCC cold rolled steel

Height adjustment: 50"-62"

Made of Max. load of monitors/TVs **VESA** 

Screen size (min) Screen size (max) Number of screens Height adjustment (min) Height adjustment (max) Warranty Overall dimensions complete Dimensions of the individual package Individual package volume Gross weight individual Number of individual per pallet

264 % lbs 200x200, 200x300, 200x400, 300x200, 300x300, 400x200, 400x300, 400x400, 500x400, 600x200, 600x300, 600x400 mm 60" 120" 1 50" 62" 5 years 4 %" x 2 %" x 8 %" 4 %" x 1 %" x 0 %" 2.93 ft3 53 % lbs 20