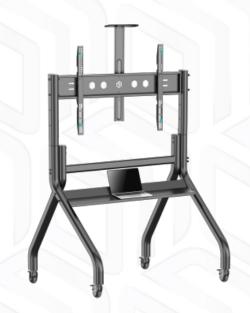

## TS2080-B

Screen size: 60"-120"

Max load: 330 1/8 lbs

VESA: 200x200-1000x600 mm

Plastic, SPCC cold rolled steel

Height adjustment: 50"-62"

Made of Max. load of monitors/TVs **VESA** 

Screen size (min) Screen size (max) Number of screens Height adjustment (min) Height adjustment (max) Warranty Overall dimensions complete Dimensions of the individual package Individual package volume Gross weight individual Number of individual per pallet

264 % lbs 200x200, 200x300, 200x400, 300x200, 300x300, 400x200, 400x300, 400x400, 500x400, 600x200, 600x300, 600x400 mm 60" 120" 1 50" 62" 5 years 4 %" x 2 %" x 8 %" 4 %" x 1 %" x 0 %" 2.93 ft3 53 % lbs 20