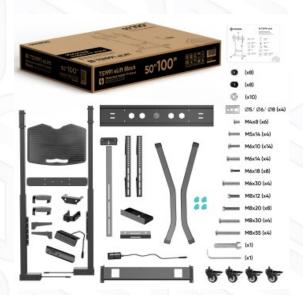

## TS1991E-B

Screen size: 50"-100"

Max load: 286 1/8 lbs

VESA: 200x200-1000x600 mm

Plastic, SPCC cold rolled steel

Height adjustment: 44"-62"

Made of Max. load of monitors/TVs **VESA** 

Screen size (min) Screen size (max) Number of screens Height adjustment (min) Height adjustment (max) Upward tilt angle (max) Downward tilt angle (max) Travel speed Remote control range Security class Operating temperature, range Motor power Warranty Warranty on electric motor Overall dimensions complete Dimensions of the individual package Individual package volume Gross weight individual

Number of individual per pallet

Number in group

264 % lbs 200x200, 200x300, 200x400, 300x100, 300x200, 300x300, 400x200, 400x300, 400x400, 500x400, 600x200, 600x300, 600x400 mm 50" 100" 1 44" 62" 5° 5° 1 % mm/s 16.4 m **IP 20** -20 +45 °C 52.2 W 5 years 12 months 4 %" x 3 %" x 9 %" 4 %" x 2 %" x 0 %" 2.87 ft3 77 % lbs item(s) 11