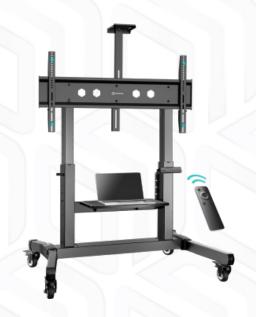

## TS1991E-B

Screen size: 50"-100"

Max load: 286 1/8 lbs

VESA: 200x200-1000x600 mm

Plastic, SPCC cold rolled steel

Height adjustment: 44"-62"

Made of Max. load of monitors/TVs **VESA** 

Screen size (min) Screen size (max) Number of screens Height adjustment (min) Height adjustment (max) Upward tilt angle (max) Downward tilt angle (max) Travel speed Remote control range Security class Operating temperature, range Motor power Warranty Warranty on electric motor Overall dimensions complete Dimensions of the individual package Individual package volume Gross weight individual

Number of individual per pallet

Number in group

264 % lbs 200x200, 200x300, 200x400, 300x100, 300x200, 300x300, 400x200, 400x300, 400x400, 500x400, 600x200, 600x300, 600x400 mm 50" 100" 1 44" 62" 5° 5° 1 % mm/s 16.4 m **IP 20** -20 +45 °C 52.2 W 5 years 12 months 4 %" x 3 %" x 9 %" 4 %" x 2 %" x 0 %" 2.87 ft3 77 % lbs item(s) 11