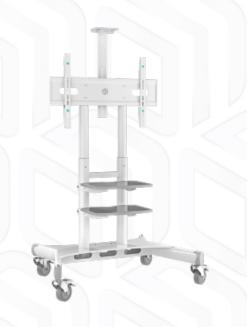

## ONKRON designed to support

TS1881-W

Screen size: 50"-86"

Max load: 233 1/8 lbs

VESA: 200x200-800x500 mm

Plastic, SPCC cold rolled steel

Height adjustment: 53"-64"

Made of Max. load of monitors/TVs VESA

200 % lbs
200x200, 200x300, 200x400, 300x200, 300x300,
400x200, 400x300, 400x400, 500x400, 600x200,
600x300, 600x400 mm
50"
86"
1
53"
64"
5 years
960x735x2258
4 %" x 2 %" x 0 %"
4.9 ft³
70 % lbs
9

 $\ \ \, \ \ \,$  2025 Products or images of ONKRON  $^{\rm m}$  are subject to change without notice.