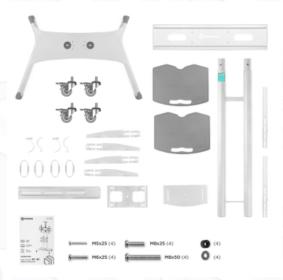

Screen size (min)
Screen size (max)
Number of screens
Height adjustment (min)
Height adjustment (max)
Warranty
Overall dimensions complete
Dimensions of the individual package
Individual package volume
Gross weight individual
Number of individual per pallet

200 % lbs
200x200, 200x300, 200x400, 300x200, 300x300,
400x200, 400x300, 400x400, 500x400, 600x200,
600x300, 600x400 mm
50"
86"
1
53"
64"
5 years
960x735x2258
4 %" x 2 %" x 0 %"
4.9 ft³
70 % lbs
9

 $\ \ \, \ \ \,$  2025 Products or images of ONKRON  $^{\rm m}$  are subject to change without notice.