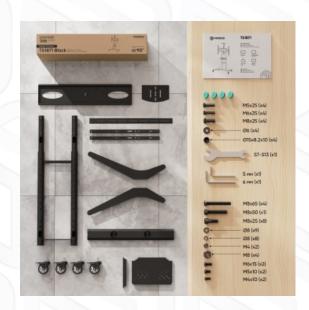

## TS1871-B

Screen size: 55"-90"

Max load: 165 1/8 lbs

VESA: 200x200-800x600 mm

SPCC cold rolled steel

Height adjustment: 42"-62"

Made of Max. load of monitors/TVs VESA

Screen size (min)
Screen size (max)
Number of screens
Height adjustment (min)
Height adjustment (max)
Warranty
Overall dimensions complete
Dimensions of the individual package
Individual package volume
Gross weight individual

165 % lbs
200x200, 200x300, 200x400, 300x200, 300x300,
400x200, 400x300, 400x400, 500x400, 600x200,
600x300, 600x400 mm
55"
90"
1
42"
62"
5 years
4 %" x 2 %" x 8 %"
3 %" x 1 %" x 0 %"
2.54 ft³
61 % lbs