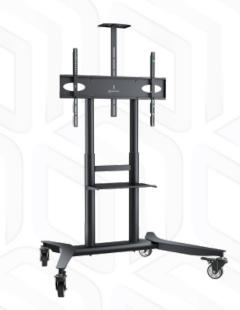

## ONKRON designed to support

## TS1871-B

Screen size: 55"-90"

Max load: 165 1/8 lbs

VESA: 200x200-800x600 mm

SPCC cold rolled steel

Height adjustment: 42"-62"

Made of Max. load of monitors/TVs VESA

Screen size (min)
Screen size (max)
Number of screens
Height adjustment (min)
Height adjustment (max)
Warranty
Overall dimensions complete
Dimensions of the individual package
Individual package volume
Gross weight individual

165 % lbs
200x200, 200x300, 200x400, 300x200, 300x300,
400x200, 400x300, 400x400, 500x400, 600x200,
600x300, 600x400 mm
55"
90"
1
42"
62"
5 years
4 %" x 2 %" x 8 %"
3 %" x 1 %" x 0 %"
2.54 ft³
61 % lbs