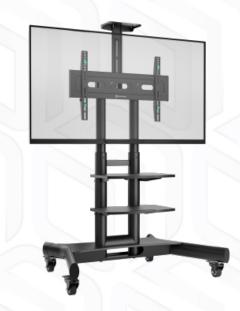

## TS1552-B

100 % lbs

3.6 ft<sup>3</sup>

48 % lbs

1 item(s)

Screen size: 40"-70"

Max load: 133 1/8 lbs

VESA: 100x100-600x400 mm

Plastic, SPCC cold rolled steel

Height adjustment: 11"

Made of Max. load of monitors/TVs VESA

Screen size (min)
Screen size (max)
Number of screens
Height adjustment (max)
Warranty
Dimensions of the individual package
Individual package volume
Gross weight individual
Number in group

100x100, 100x200, 200x100, 200x200, 200x300, 200x400, 300x100, 300x200, 300x300, 400x200, 400x300, 400x400, 500x400, 600x200, 600x300, 600x400 mm
40"
70"
1
11"
5 years
3 %" x 2 %" x 0 %"

© 2025 Products or images of ONKRON™ are subject to change without notice.