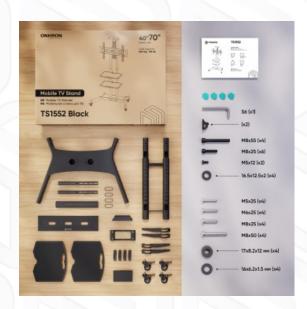

## TS1552-B

100 % lbs

3.6 ft<sup>3</sup>

48 % lbs

1 item(s)

Screen size: 40"-70"

Max load: 133 1/8 lbs

VESA: 100x100-600x400 mm

Plastic, SPCC cold rolled steel

Height adjustment: 11"

Made of Max. load of monitors/TVs VESA

Screen size (min)
Screen size (max)
Number of screens
Height adjustment (max)
Warranty
Dimensions of the individual package
Individual package volume
Gross weight individual
Number in group