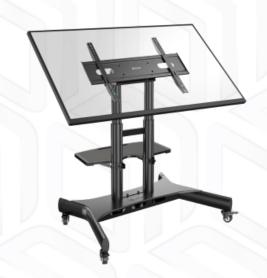

## ONKRON designed to support

TS1380-B

Screen size: 50"-83"

Max load: 154 1/8 lbs

VESA: 100x100-800x500 mm

Height adjustment: 35"-47"

Made of Max. load of monitors/TVs VESA

Screen size (min)
Screen size (max)
Number of screens
Height adjustment (min)
Height adjustment (max)
Upward tilt angle (max)
Warranty
Overall dimensions complete
Dimensions of the individual package
Individual package volume
Gross weight individual
Number of individual per pallet

154 % lbs
100x100, 100x200, 200x100, 200x200, 200x300,
200x400, 300x100, 300x200, 300x300, 400x200,
400x300, 400x400, 500x400, 600x200, 600x300,
600x400 mm
50"
83"
1
35"
47"

Plastic, SPCC cold rolled steel

90° 5 years 960x680x1280 4 %" x 2 %" x 0 %" 4.8 ft<sup>3</sup> 59 % lbs 9

© 2025 Products or images of ONKRON™ are subject to change without notice.