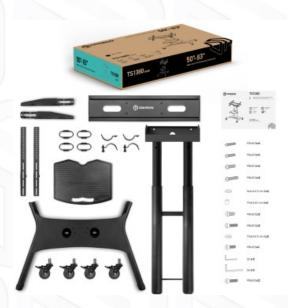

## ONKRON designed to support

TS1380-B

Screen size: 50"-83"

Max load: 154 1/8 lbs

VESA: 100x100-800x500 mm

Height adjustment: 35"-47"

Made of Max. load of monitors/TVs VESA

Screen size (min)
Screen size (max)
Number of screens
Height adjustment (min)
Height adjustment (max)
Upward tilt angle (max)
Warranty
Overall dimensions complete
Dimensions of the individual package
Individual package volume
Gross weight individual
Number of individual per pallet

90° 5 years 960x680x1280 4 %" x 2 %" x 0 %" 4.8 ft<sup>3</sup> 59 % lbs 9

© 2025 Products or images of ONKRON™ are subject to change without notice.