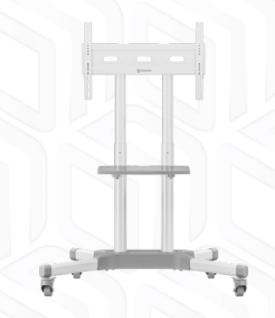

## ONKRON designed to support

## TS1351-W

Screen size: 32"-65"

Max load: 110 1/8 lbs

VESA: 100x100-600x400 mm

Plastic, SPCC cold rolled steel

99 % lbs

Height adjustment: 47"-59"

Made of Max. load of monitors/TVs VESA

100x100, 100x200, 200x100, 200x200, 200x300, 200x400, 300x100, 300x200, 300x300, 400x200, 400x300, 400x400, 500x400, 600x200, 600x300, 600x400 mm 32" 65" 1 47" 59"

59
5 years
33 %" x 25 %" x 64 %"
3 %" x 2 %" x 0 %"
1.85 ft<sup>3</sup>
31 % lbs
1 item(s)