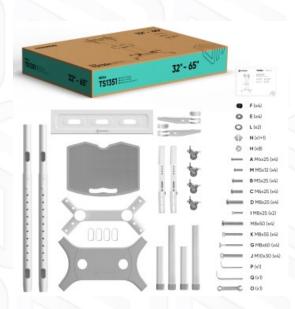

## TS1351-W

Screen size: 32"-65"

Max load: 110 1/8 lbs

VESA: 100x100-600x400 mm

Plastic, SPCC cold rolled steel

99 % lbs

Height adjustment: 47"-59"

Made of Max. load of monitors/TVs VESA

100x100, 100x200, 200x100, 200x200, 200x300, 200x400, 300x100, 300x200, 300x300, 400x200, 400x300, 400x400, 500x400, 600x200, 600x300, 600x400 mm 32" 65" 1 47" 59"

59
5 years
33 %" x 25 %" x 64 %"
3 %" x 2 %" x 0 %"
1.85 ft<sup>3</sup>
31 % lbs
1 item(s)