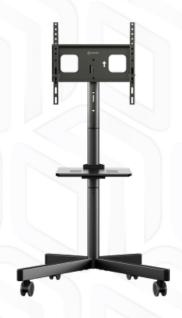

## TS1137-B

## ONKRON designed to support

Made of Max. load of monitors/TVs VESA

Screen size (min)
Screen size (max)
Number of screens
Height adjustment (min)
Height adjustment (max)
Warranty
Overall dimensions complete
Dimensions of the individual package
Individual package volume
Gross weight individual

SPCC cold rolled steel 99 % lbs  $100x100, 100x200, 200x100, 200x200, 200x300, 300x200, 300x300, 400x200, 400x300, 400x400 mm 23" 
60" 
1 
38" 
51" 
5 years 
2 %" <math>\times$  1 %"  $\times$  5 %" 
1 %"  $\times$  1 %"  $\times$  5 %" 
7.2 ft<sup>3</sup>

18 % lbs

 $\ ^{\odot}$  2025 Products or images of ONKRON  $^{\mathtt{m}}$  are subject to change without notice.