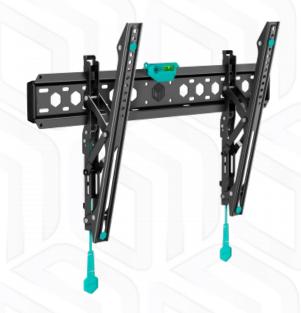

## **TM6-B**

Screen size: 43"-85"

Max load: 149 1/8 lbs

VESA: 75x75-600x400 mm

Departure from the mounting point: 1.38-5.71"

Made of Max. load of monitors/TVs VESA

Screen size (min)
Screen size (max)
Number of screens
Outreach from mounting point (min)
Outreach from mounting point (max)
Downward tilt angle (max)
Warranty
Dimensions of the individual package
Overall dimensions of the group pack
Individual package volume
Gross weight individual
Group gross weight
Number in group

SPCC cold rolled steel

149 % lbs

75x75, 100x100, 100x200, 200x100, 200x200, 200x300, 200x400, 300x100, 300x200, 300x300, 400x200, 400x300, 400x400, 500x200, 500x400, 600x200, 600x300, 600x400 mm

43"

85"

1

1.38"

5.71"

12°

5 years

2 %" x 0 %" x 0 %"

72x27x25 inch

1.5 ft<sup>3</sup>

5 % lbs

55 % lbs