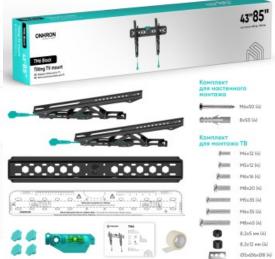

## **TM6-B**

Screen size: 43"-85"

Max load: 149 1/8 lbs

VESA: 75x75-600x400 mm

Departure from the mounting point: 1.38-5.71"

Made of Max. load of monitors/TVs VESA

Screen size (min)
Screen size (max)
Number of screens
Outreach from mounting point (min)
Outreach from mounting point (max)
Downward tilt angle (max)
Warranty
Dimensions of the individual package
Overall dimensions of the group pack
Individual package volume
Gross weight individual
Group gross weight
Number in group

SPCC cold rolled steel

149 % lbs

75x75, 100x100, 100x200, 200x100, 200x200, 200x300, 200x400, 300x100, 300x200, 300x300, 400x200, 400x300, 400x400, 500x200, 500x400, 600x200, 600x300, 600x400 mm

43"

85"

1

1.38"

5.71"

12°

5 years

2 %" x 0 %" x 0 %"

72x27x25 inch

1.5 ft<sup>3</sup>

5 % lbs

55 % lbs

10 item(s)

 $\ \ \, \ \ \,$  2025 Products or images of ONKRON  $^{\mbox{\tiny M}}$  are subject to change without notice.