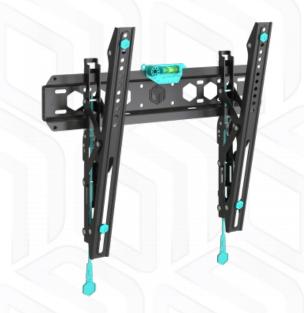

Screen size: 32"-70"

Max load: 132 % lbs

VESA: 75x75-400x400 mm Departure from the mounting point: 1.38-5.71"

Made of Max. load of monitors/TVs

**VESA** 

Screen size (min) Screen size (max)

Number of screens

Outreach from mounting point (min)

Outreach from mounting point (max)

Downward tilt angle (max)

Warranty

Dimensions of the individual package

Overall dimensions of the group pack

Individual package volume

Gross weight individual

Group gross weight

Number in group

SPCC cold rolled steel

132 % lbs

75x75, 100x100, 100x200, 200x100, 200x200, 200x300,

200x400, 300x100, 300x200, 300x300, 400x200,

400x300, 400x400 mm

32"

70"

1

1.38"

5.71"

12°

5 years

2 %" x 0 %" x 0 %"

54x27x24 inch