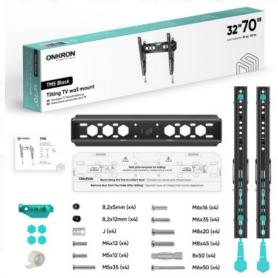

Screen size: 32"-70"

Max load: 132 % lbs

VESA: 75x75-400x400 mm Departure from the mounting point: 1.38-5.71"

Made of Max. load of monitors/TVs

**VESA** 

Screen size (min) Screen size (max)

Number of screens

70"

1

1.38"

5.71"

12°

5 years

2 %" x 0 %" x 0 %"

54x27x24 inch

1.01 ft<sup>3</sup>

5 % lbs

51 % lbs

10 item(s)

© 2025 Products or images of ONKRON™ are subject to change without