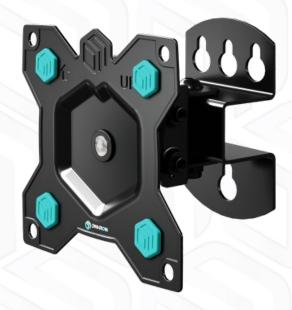

## ONKRON designed to support

Screen size: 10"-35"

Max load: 44 % lbs

VESA: 75x75-100x100 mm Departure from the mounting point: 3.54-3.54"

Made of

Max. load of monitors/TVs

**VESA** 

Screen size (min)

Number of groups per pallet

Plastic, SPCC cold rolled steel

44 % lbs

75x75, 100x100 mm

10"

35"

1

3.54"

3.54" 8°

8°

360°

5 years

11.7x9.5x11.7

0 %" x 0 %" x 0 %"

40.5x30x28.5 inch

4.8 ft<sup>3</sup>