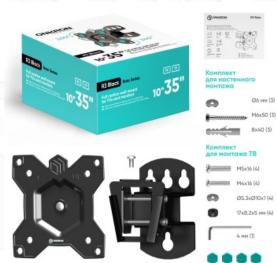

## ONKRON designed to support

Screen size: 10"-35"

Max load: 44 % lbs

VESA: 75x75-100x100 mm Departure from the mounting point: 3.54-3.54"

Made of

Max. load of monitors/TVs

**VESA** 

Screen size (min)

Screen size (max)

Number of screens

Outreach from mounting point (min)

Outreach from mounting point (max)

Upward tilt angle (max)

Downward tilt angle (max)

Angle of rotation (range)

Warranty

Number of groups per pallet

Plastic, SPCC cold rolled steel

44 % lbs

75x75, 100x100 mm

10"

35"

1

3.54"

3.54" 8°

8°

360°

5 years

11.7x9.5x11.7

0 %" x 0 %" x 0 %"

40.5x30x28.5 inch

4.8 ft<sup>3</sup>