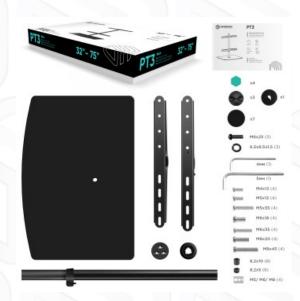

## ONKRON designed to support

Screen size: 32"-75"

Max load: 88 1/8 lbs

VESA: 100x100-400x400 mm

Glass, Plastic, SPCC cold rolled steel

Height adjustment: 25"

Made of Max. load of monitors/TVs VESA

Screen size (min)
Screen size (max)
Number of screens
Outreach from mounting point (max)
Height adjustment (max)
Angle of rotation (range)
Warranty
Dimensions of the individual package
Individual package volume
Gross weight individual
Number in group

88 % lbs
100x100, 100x200, 200x100, 200x200, 200x300,
200x400, 300x100, 300x200, 300x300, 400x200,
400x300, 400x400 mm
32"
75"
1
600"
25"
54°
5 years
2 %" x 1 %" x 0 %"
6.4 ft³
17 % lbs
1 item(s)

© 2025 Products or images of ONKRON™ are subject to change without notice.