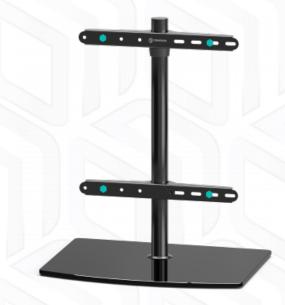

## ONKRON designed to support

Screen size: 32"-75"

Max load: 88 1/8 lbs

VESA: 100x100-400x400 mm

Glass, Plastic, SPCC cold rolled steel

Height adjustment: 25"

Made of Max. load of monitors/TVs VESA

Screen size (min)
Screen size (max)
Number of screens
Outreach from mounting point (max)
Height adjustment (max)
Angle of rotation (range)
Warranty
Dimensions of the individual package
Individual package volume
Gross weight individual
Number in group

88 % lbs
100x100, 100x200, 200x100, 200x200, 200x300,
200x400, 300x100, 300x200, 300x300, 400x200,
400x300, 400x400 mm
32"
75"
1
600"
25"
54°
5 years
2 %" x 1 %" x 0 %"
6.4 ft³
17 % lbs
1 item(s)

© 2025 Products or images of ONKRON™ are subject to change without notice.