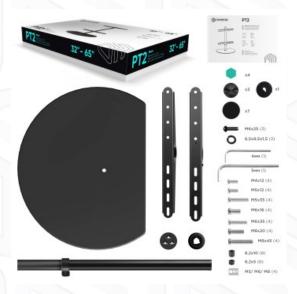

## ONKRON designed to support

SPCC cold rolled steel

Screen size: 32"-65"

Max load: 77 1/8 lbs

VESA: 100x100-400x400 mm

Height adjustment: 20"

Made of Max. load of monitors/TVs VESA

Screen size (min)
Screen size (max)
Number of screens
Height adjustment (max)
Warranty
Overall dimensions complete
Dimensions of the individual package
Individual package volume
Gross weight individual
Number in group

77 % lbs
100x100, 100x200, 200x100, 200x200, 200x300,
200x400, 300x100, 300x200, 300x300, 400x200,
400x300, 400x400 mm
32"
65"
1
20"
5 years
50x40x65
2 %" x 1 %" x 0 %"
6.3 ft³
14 % lbs
1 item(s)

 $\ \ \,$  2025 Products or images of ONKRON  $^{\rm m}$  are subject to change without notice.