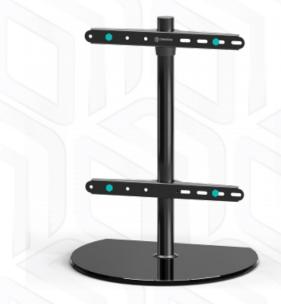

## ONKRON designed to support

SPCC cold rolled steel

Screen size: 32"-65"

Max load: 77 1/8 lbs

VESA: 100x100-400x400 mm

Height adjustment: 20"

Made of Max. load of monitors/TVs VESA

Screen size (min)
Screen size (max)
Number of screens
Height adjustment (max)
Warranty
Overall dimensions complete
Dimensions of the individual package
Individual package volume
Gross weight individual
Number in group

77 % lbs
100x100, 100x200, 200x100, 200x200, 200x300,
200x400, 300x100, 300x200, 300x300, 400x200,
400x300, 400x400 mm
32"
65"
1
20"
5 years
50x40x65
2 %" x 1 %" x 0 %"
6.3 ft³
14 % lbs
1 item(s)

 $\ \ \,$  2025 Products or images of ONKRON  $^{\rm m}$  are subject to change without notice.