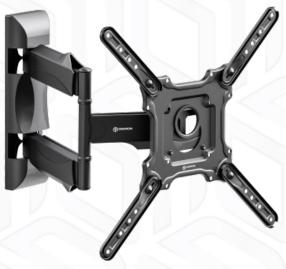

## ONKRON designed to support

Screen size: 32"-65"

Max load: 77 1/8 lbs

VESA: 100x100-400x400 mm

Plastic, SPCC cold rolled steel

Departure from the mounting point: 2.17-19.69"

Made of Max. load of monitors/TVs VESA

77 % lbs 100x100, 200x100, 200x200, 200x300, 200x400, 300x200, 300x300, 400x200, 400x300, 400x400 mm 32" 65" 1 2.17" 19.69" 5° 8° 8° 5 years 1 %" x 1 %" x 0 %" 39.5x31.9x28.9 inch 2.56 ft3 7 % lbs 39 % lbs 5 item(s)