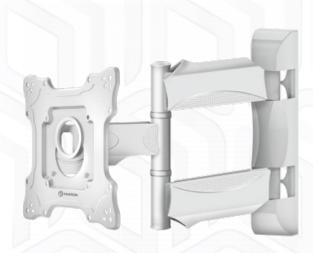

**NP28-W** 

Max load: 77 lbs

VESA: 100x100-200x200 mm

Screen size: 17-43 "

Max. load

VESA Screen diagonal (max)

Screen diagonal (min)

Number of screens

Outreach from mounting point (max)

Outreach from mounting point (min)

Upward tilt angle (max)

Downward tilt angle (max)

Angle of rotation (range)

Warranty

Dimensions of the individual package

Overall dimensions of the group pack

Individual package volume

Gross weight individual

Number in group

77 lbs

100x100, 100x200, 200x100, 200x200 mm

43 "

17"

1

19, 19.8, 0.76 "

2, 0.08 "

5°

8 °

8 °

5 years

39x31x5.6 cm

40x32x29 cm