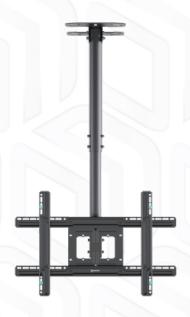

## ONKRON designed to support

Screen size: 32"-80"

Max load: 150 1/8 lbs

VESA: 100x100-600x400 mm Reach from the ceiling: 93"

Made of

Max. load of monitors/TVs

VESA

Screen size (min)