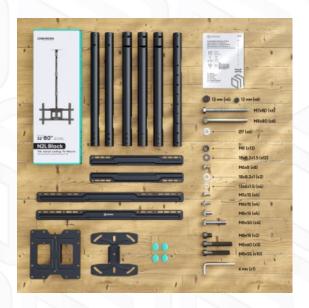

Dimensions of the individual package

Individual package volume

Gross weight individual

Number in group

Plastic, SPCC cold rolled steel

150 % lbs

100x100, 100x200, 200x100, 200x200, 200x300,

200x400, 300x100, 300x200, 300x300, 400x200,

15°

13

5 years 2 %" x 0 %" x 0 %"

4.8 ft<sup>3</sup>

16 % lbs

1 item(s)

@ 2025 Products or images of ONKRON  $^{\mbox{\tiny TM}}$  are subject to change without notice.