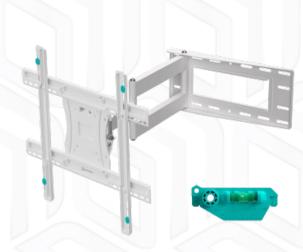

## ONKRON designed to support

Screen size: 40"-75"

Max load: 150 % lbs

VESA: 100x100-600x400 mm

SPCC cold rolled steel

Departure from the mounting point: 4.29-27.99"

Made of Max. load of monitors/TVs VESA

Screen size (min)
Screen size (max)
Number of screens
Outreach from mounting point (min)
Outreach from mounting point (max)
Upward tilt angle (max)
Downward tilt angle (max)
Angle of rotation (range)
Warranty
Dimensions of the individual package
Individual package volume
Gross weight individual
Number in group

150 % lbs 100x100, 200x100, 200x200, 200x300, 200x400, 300x100, 300x200, 300x300, 400x200, 400x300, 400x400, 500x200, 500x400, 600x200, 600x300, 600x400 mm 40" 75" 1 4.29" 27.99" 5° 15° 8° 5 years 2 %" x 1 %" x 0 %" 6 ft<sup>3</sup> 20 % lbs