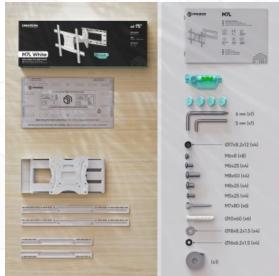

## ONKRON designed to support

Screen size: 40"-75"

Max load: 150 % lbs

VESA: 100x100-600x400 mm

SPCC cold rolled steel

Departure from the mounting point: 4.29-27.99"

Made of Max. load of monitors/TVs VESA

Screen size (min)
Screen size (max)
Number of screens
Outreach from mounting point (min)
Outreach from mounting point (max)
Upward tilt angle (max)
Downward tilt angle (max)
Angle of rotation (range)
Warranty
Dimensions of the individual package
Individual package volume
Gross weight individual
Number in group

150 % lbs 100x100, 200x100, 200x200, 200x300, 200x400, 300x100, 300x200, 300x300, 400x200, 400x300, 400x400, 500x200, 500x400, 600x200, 600x300, 600x400 mm 40" 75" 1 4.29" 27.99" 5° 15° 8° 5 years 2 %" x 1 %" x 0 %" 6 ft<sup>3</sup> 20 % lbs