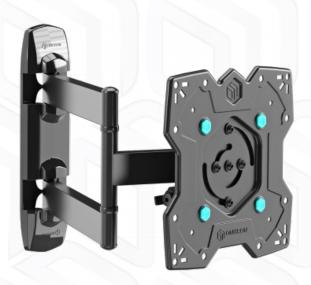

## M4SR-B

Screen size: 17"-43"

Max load: 77 % lbs

VESA: 100x100-200x200 mm

Departure from the mounting point: 2.13-19.29"

Made of

Max. load of monitors/TVs

**VESA** 

Number of individual per pallet

Number of groups per pallet

Plastic, SPCC cold rolled steel

100x100, 100x200, 200x100, 200x200 mm

17"

43"

1 2.13"

19.29" 5°