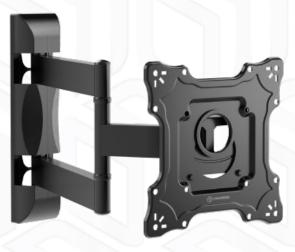

## ONKRON designed to support

Screen size: 17"-43"

Max load: 77 % lbs

VESA: 100x100-200x200 mm Departure from the mounting point: 2.17-21.65"

Made of

Max. load of monitors/TVs

**VESA** 

Screen size (min)

100x100, 100x200, 200x100, 200x200 mm

17"

43"

1

2.17"

21.65"

5°

8° 8°