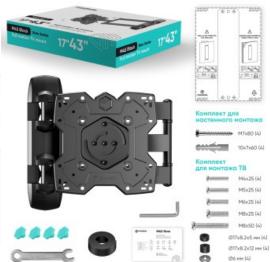

Dimensions of the individual package

Overall dimensions of the group pack

Individual package volume

Gross weight individual

Group gross weight

Number in group

SPCC cold rolled steel

77 % lbs

5 years

1 %" x 1 %" x 0 %"

51x29x27 inch

2.05 ft3

5 % lbs

33 % lbs

6 item(s)

© 2025 Products or images of ONKRON™ are subject to change without notice.