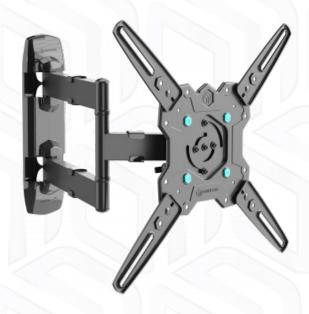

## ONKRON designed to support

Screen size: 32"-65"

Max load: 90 % lbs

VESA: 100x100-400x400 mm Departure from the mounting point: 2.36-19.53"

Made of

Max. load of monitors/TVs

**VESA** 

Screen size (min)

Screen size (max)

Number of screens

Outreach from mounting point (min)

Outreach from mounting point (max)

Upward tilt angle (max)

Downward tilt angle (max)

Angle of rotation (range)

Warranty

Number of groups per pallet

Plastic, SPCC cold rolled steel

90 % lbs

100x100, 100x200, 200x100, 200x200, 200x300,

200x400, 300x200, 300x300, 400x200, 400x300,

400x400 mm

32"

65"

1

2.36"

19.53"

5°

15°

-90° +5°°

5 years

1 %" x 1 %" x 1 %"