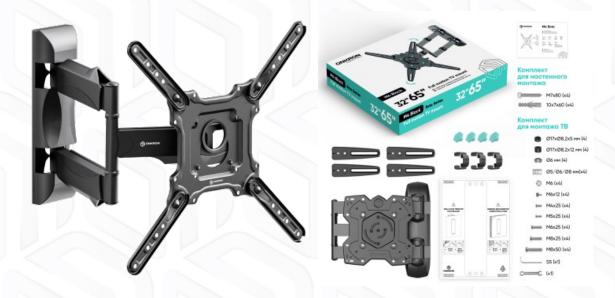

## ONKRON designed to support

Screen size: 32"-65"

Max load: 77 % lbs

VESA: 100x100-400x400 mm

Plastic, SPCC cold rolled steel

Departure from the mounting point: 2.17-19.69"

Made of Max. load of monitors/TVs VESA

77 % lbs 100x100, 100x200, 200x100, 200x200, 200x300, 200x400, 300x200, 300x300, 400x200, 400x300, 400x400 mm 32" 65" 1 2.17" 19.69" 5° 8° 8° 5 years 1 %" x 1 %" x 0 %" 40x32x29 inch 2.56 ft3 8 % lbs 41 % lbs 5 item(s)