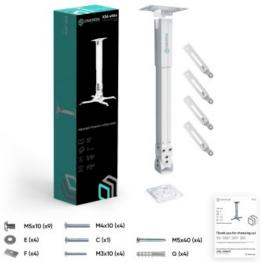

Outreach from mounting point (min)

Outreach from mounting point (max)

Height adjustment (max)

Upward tilt angle (max)

Downward tilt angle (max)

Warranty

Overall dimensions complete

Dimensions of the individual package

1

16"

24"

7"

30°

5 years

0 %" x 0 %" x 2 %"

1 %" x 0 %" x 0 %"