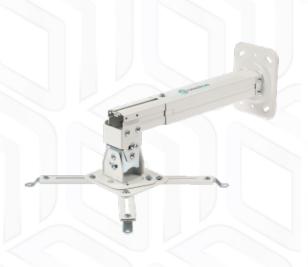

## K5A-W

Max load: 22 % lbs

Mounting holes: 240 - 340

Height adjustment:

Made of

Max. load of monitors/TVs

**VESA** 

Number of screens

Overall dimensions of the group pack

Individual package volume

Gross weight individual

Group gross weight

Number in group

SPCC cold rolled steel

22 % lbs

400x200 mm