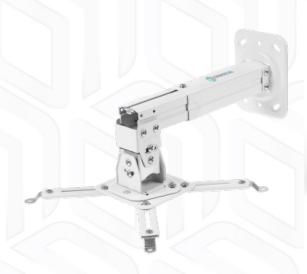

## K3A-W

Max load: 22 % lbs

Mounting holes: No

Height adjustment:

Made of

Max. load of monitors/TVs

Number of screens

Outreach from mounting point (min)

Outreach from mounting point (max)

Height adjustment (max)

Upward tilt angle (max)

Downward tilt angle (max)

Warranty

Overall dimensions complete

Dimensions of the individual package

Overall dimensions of the group pack

Individual package volume

Gross weight individual

Group gross weight

Number in group

SPCC cold rolled steel

22 % lbs

1

11.6"

15.6"

4"

30°

30°

5 years

0 %" x 0 %" x 1 %"

1 %" x 0 %" x 0 %"

47x30x39 inch