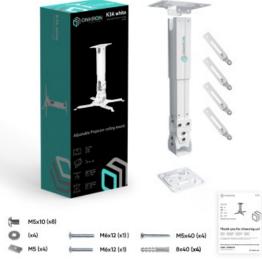

## K3A-W

Max load: 22 % lbs

Mounting holes: No

Height adjustment:

Made of

Max. load of monitors/TVs

Number of screens

Outreach from mounting point (min)

Outreach from mounting point (max)

Height adjustment (max)

Upward tilt angle (max)

Downward tilt angle (max)

Warranty

Overall dimensions complete

Dimensions of the individual package

Overall dimensions of the group pack

Individual package volume

Gross weight individual

Group gross weight

Number in group

SPCC cold rolled steel

22 % lbs

1

11.6"

15.6"

4"

30°

30°

5 years

0 %" x 0 %" x 1 %"

1 %" x 0 %" x 0 %"

47x30x39 inch

7.5 ft<sup>3</sup>

2 % lbs

51 % lbs

20 item(s)

© 2025 Products or images of ONKRON™ are subject to change without