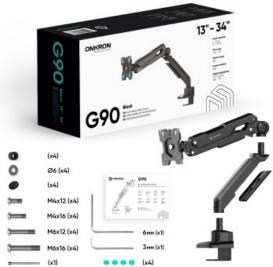

## ONKRON designed to support

Screen size: 13"-34"

Max load: 22 1/8 lbs

VESA: 75x75-100x100 mm

Height adjustment:

Made of

Max. load of monitors/TVs

**VESA** 

Stainless steel 22 % lbs

75x75, 100x100 mm

13"

34"

1

21"

9" 90°

45°

360°

5 years

0 %" x 2 %" x 1 %"

1 %" x 0 %" x 0 %"

56x45x41 inch

4 ft<sup>3</sup>

5 % lbs

49 % lbs