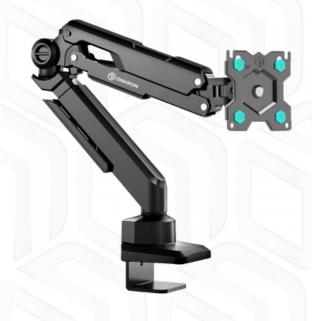

## ONKRON designed to support

Screen size: 13"-34"

Max load: 22 1/8 lbs

VESA: 75x75-100x100 mm

Height adjustment:

Made of

Max. load of monitors/TVs

**VESA** 

Stainless steel 22 % lbs

75x75, 100x100 mm

13"

34"

1

21"

9" 90°

45°

360°

5 years

0 %" x 2 %" x 1 %"

1 %" x 0 %" x 0 %"

56x45x41 inch

4 ft<sup>3</sup>

5 % lbs

49 % lbs