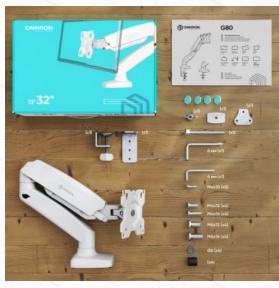

**G80-W** 

Screen size: 13"-32" Max load: 17 7/8 lbs

Made of Max. load of monitors/TVs VESA Screen size (min) Screen size (max) Number of screens Outreach from mounting point (max) Height adjustment (max) Upward tilt angle (max) Downward tilt angle (max) Angle of rotation (range) Warranty Dimensions of the individual package Overall dimensions of the group pack Individual package volume Gross weight individual Group gross weight Number in group

VESA: 75x75-100x100 mm Height adjustment:

Plastic, SPCC cold rolled steel 17 % lbs 75x75, 100x100 mm 13" 32" 1 18.8" 9" 45° 90° 360° 5 years 1 7%" x 1 7%" x 0 7%" 65x43x31.5 inch 5.1 ft<sup>3</sup> 5 % lbs 31 % lbs 5 item(s)