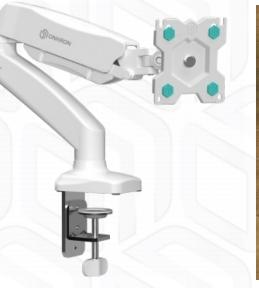

**G80-W** 

Screen size: 13"-32" Max load: 17 7/8 lbs

Made of Max. load of monitors/TVs VESA Screen size (min) Screen size (max) Number of screens Outreach from mounting point (max) Height adjustment (max) Upward tilt angle (max) Downward tilt angle (max) Angle of rotation (range) Warranty Dimensions of the individual package Overall dimensions of the group pack Individual package volume Gross weight individual Group gross weight Number in group

VESA: 75x75-100x100 mm Height adjustment:

Plastic, SPCC cold rolled steel 17 % lbs 75x75, 100x100 mm 13" 32" 1 18.8" 9" 45° 90° 360° 5 years 1 7%" x 1 7%" x 0 7%" 65x43x31.5 inch 5.1 ft<sup>3</sup> 5 % lbs 31 % lbs 5 item(s)