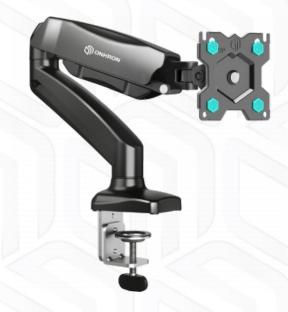

## ONKRON designed to support

Screen size: 13"-32"

Max load: 17 1/8 lbs

VESA: 75x75-100x100 mm

Height adjustment: 6"-16"

Made of

Max. load of monitors/TVs

**VESA** 

Plastic, SPCC cold rolled steel

17 % lbs

75x75, 100x100 mm

13"

32"

1

18.5" 6"

16"