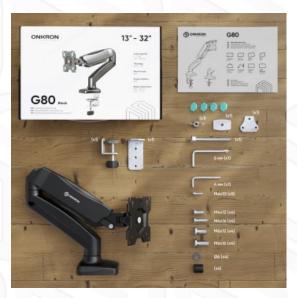

## ONKRON designed to support

Screen size: 13"-32"

Max load: 17 1/8 lbs

VESA: 75x75-100x100 mm

Height adjustment: 6"-16"

Made of

Max. load of monitors/TVs

**VESA** 

Plastic, SPCC cold rolled steel

17 % lbs

75x75, 100x100 mm

13"

32"

1

18.5" 6"

16"