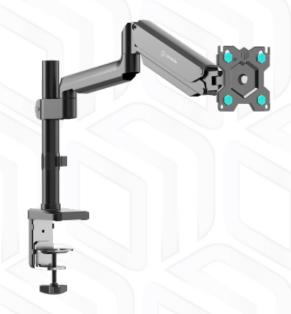

## ONKRON designed to support

Screen size: 13"-34"

Max load: 26 1/8 lbs

VESA: 75x75-100x100 mm

Height adjustment: 1"-25"

Made of

Max. load of monitors/TVs

**VESA** 

Screen size (min)

Screen size (max)

Number of screens

Outreach from mounting point (min)

Outreach from mounting point (max)

Height adjustment (min)

Height adjustment (max)

Upward tilt angle (max)

Downward tilt angle (max)

Angle of rotation (range)

Warranty

Overall dimensions complete

Dimensions of the individual package

Overall dimensions of the group pack

Individual package volume

Gross weight individual

Group gross weight

Number in group

Number of individual per pallet

Number of groups per pallet

Plastic, Aluminum, SPCC cold rolled steel

26 % lbs

75x75, 100x100 mm

13"

34"

1

1.85"

21.93"

1"

25"

90°

45°

360°

5 years 2 %" x 0 %" x 3 %"

1 %" x 0 %" x 0 %"

43.5x41x20 inch

2.61 ft<sup>3</sup>

7 % lbs

33 % lbs

4 item(s)