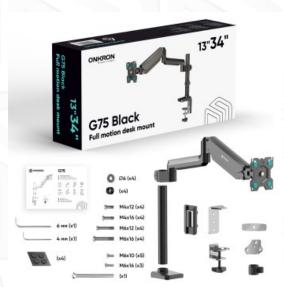

## ONKRON designed to support

Screen size: 13"-34"

Max load: 26 1/8 lbs

VESA: 75x75-100x100 mm

Height adjustment: 1"-25"

Made of

Max. load of monitors/TVs

**VESA** 