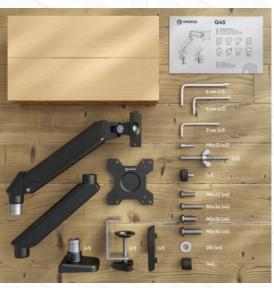

G45-B

Screen size: 13"-32" Max load: 17 7/8 lbs

Made of Max. load of monitors/TVs VESA Screen size (min) Screen size (max) Number of screens Outreach from mounting point (max) Height adjustment (min) Height adjustment (max) Upward tilt angle (max) Downward tilt angle (max) Angle of rotation (range) Warranty Overall dimensions complete Dimensions of the individual package Overall dimensions of the group pack Individual package volume Gross weight individual Group gross weight Number in group

VESA: 75x75-100x100 mm Height adjustment:

5"-16"

Plastic, SPCC cold rolled steel 17 % lbs 75x75, 100x100 mm 13" 32" 1 19.57" 5" 16" 90° 45° 360° 5 years 2 7%" x 0 7%" x 1 7%" 1 7/8" x 0 7/8" x 0 7/8" 46.0x40.8x35 inch 3.4 ft<sup>3</sup> 5 % lbs 36 7/8 lbs 5 item(s)