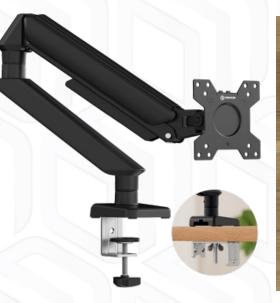

G45-B

Screen size: 13"-32" Max load: 17 7/8 lbs

Made of Max. load of monitors/TVs VESA Screen size (min) Screen size (max) Number of screens Outreach from mounting point (max) Height adjustment (min) Height adjustment (max) Upward tilt angle (max) Downward tilt angle (max) Angle of rotation (range) Warranty Overall dimensions complete Dimensions of the individual package Overall dimensions of the group pack Individual package volume Gross weight individual Group gross weight Number in group

VESA: 75x75-100x100 mm Height adjustment:

5"-16"

Plastic, SPCC cold rolled steel 17 % lbs 75x75, 100x100 mm 13" 32" 1 19.57" 5" 16" 90° 45° 360° 5 years 2 7%" x 0 7%" x 1 7%" 1 7/8" x 0 7/8" x 0 7/8" 46.0x40.8x35 inch 3.4 ft<sup>3</sup> 5 % lbs 36 7/8 lbs 5 item(s)