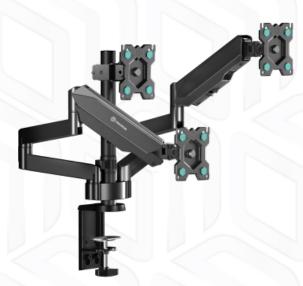

## ONKRON designed to support

Screen size: 13"-32"

Max load: 17 1/8 lbs

VESA: 75x75-100x100 mm

Height adjustment: 25"

Made of

Max. load of monitors/TVs

VESA

Screen size (min)

Screen size (max)

Number of screens

Outreach from mounting point (max)

Height adjustment (max)

Upward tilt angle (max)

Downward tilt angle (max)

Angle of rotation (range)

17 % lbs

75x75, 100x100 mm

13"

32" 3

30.56"

25"

45°

45°

360°

5 years

1 %" x 1 %" x 0 %"

41.5x36x36 inch

8.4 ft<sup>3</sup>

15 % lbs

34 % lbs

2 item(s)