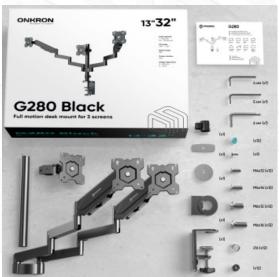

## ONKRON designed to support

Screen size: 13"-32"

Max load: 17 1/8 lbs

VESA: 75x75-100x100 mm

Height adjustment: 25"

Made of

Max. load of monitors/TVs

VESA

Warranty

Dimensions of the individual package

Overall dimensions of the group pack

Individual package volume

Gross weight individual

Group gross weight

Number in group

Plastic, SPCC cold rolled steel

360°

5 years

1 %" x 1 %" x 0 %"

41.5x36x36 inch

8.4 ft<sup>3</sup>

15 % lbs

34 % lbs

2 item(s)