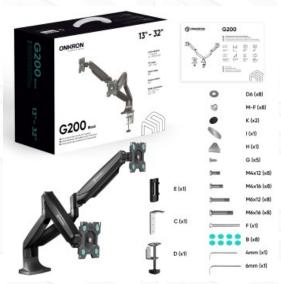

G200-B

Screen size: 13"-32"

Max load: 19 1/8 lbs

VESA: 75x75-100x100 mm

Height adjustment: 13"

Made of

Max. load of monitors/TVs

**VESA** 

Warranty

Dimensions of the individual package

Overall dimensions of the group pack

Individual package volume

Gross weight individual

Group gross weight

Number in group

Plastic, SPCC cold rolled steel

19 % lbs

75x75, 100x100 mm

13"

32"

2

24.2"

13"

90°

90° 360°

5 years

1 %" x 1 %" x 0 %"

47.5x38x35 inch

9.3 ft3

14 % lbs

28 % lbs

2 item(s)