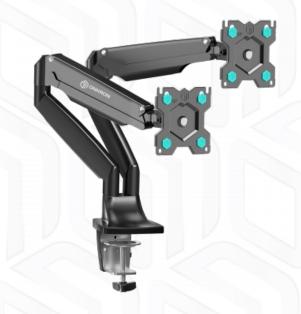

G200-B

Screen size: 13"-32"

Max load: 19 1/8 lbs

VESA: 75x75-100x100 mm

Height adjustment: 13"

Made of

Max. load of monitors/TVs

**VESA** 

19 % lbs

75x75, 100x100 mm

13"

32"

2

24.2"

13"

90°