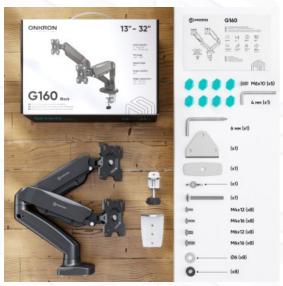

G160-B

Screen size: 13"-32"

Max load: 17 1/8 lbs

VESA: 75x75-100x100 mm Height adjustment:

Made of

Max. load of monitors/TVs

**VESA** 

Screen size (min)

Screen size (max)

Number of screens

Outreach from mounting point (max)

Height adjustment (max)

Upward tilt angle (max)

Downward tilt angle (max)

Angle of rotation (range)

Warranty

Overall dimensions complete

Dimensions of the individual package

Overall dimensions of the group pack

Individual package volume

Gross weight individual

Group gross weight

Number in group

Plastic, SPCC cold rolled steel

17 % lbs

75x75, 100x100 mm

13"

32"

2

18.8"

9"

45°

90° 360°

5 years

2 %" x 1 %" x 2 %"

1 %" x 1 %" x 0 %"

62.5x42.5x36.5 inch

7.5 ft<sup>3</sup>

9 % lbs

41 % lbs

4 item(s)

© 2025 Products or images of ONKRON™ are subject to change without