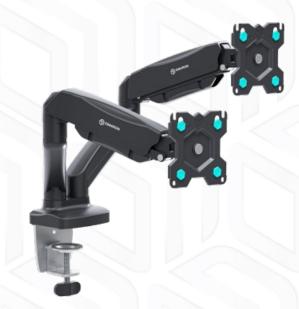

G160-B

Screen size: 13"-32"

Max load: 17 1/8 lbs

VESA: 75x75-100x100 mm Height adjustment:

Made of

Max. load of monitors/TVs

**VESA** 

Screen size (min)

Screen size (max)

Number of screens

Outreach from mounting point (max)

Height adjustment (max)

Upward tilt angle (max)

Downward tilt angle (max)

Angle of rotation (range)

Warranty

17 % lbs

75x75, 100x100 mm

13"

32"

2

18.8"

9"

45°

90° 360°

5 years

2 %" x 1 %" x 2 %"

1 %" x 1 %" x 0 %"

62.5x42.5x36.5 inch

7.5 ft<sup>3</sup>

9 % lbs

41 % lbs