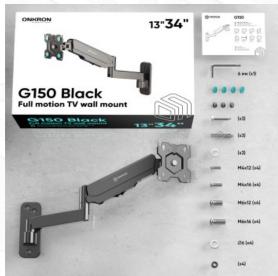

## ONKRON designed to support

Screen size: 13"-34"

Max load: 17 % lbs

VESA: 75x75-100x100 mm Departure from the mounting point: 3.9-20.51"

Made of

Max. load of monitors/TVs

**VESA** 

Screen size (min)

17 % lbs

75x75, 100x100 mm

13"

34"

1 3.9"

20.51"

11"

35°

35°

360°

5 years

1 %" x 0 %" x 0 %"

49x38x42 inch

3.1 ft<sup>3</sup>

4 % lbs

42 % lbs