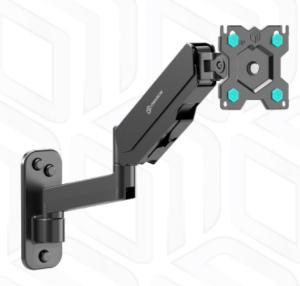

## ONKRON designed to support

Screen size: 13"-34"

Max load: 17 % lbs

VESA: 75x75-100x100 mm Departure from the mounting point: 3.9-20.51"

Made of

Max. load of monitors/TVs

**VESA** 

Screen size (min)

17 % lbs

75x75, 100x100 mm

13"

34"

1 3.9"

20.51"

11"

35°