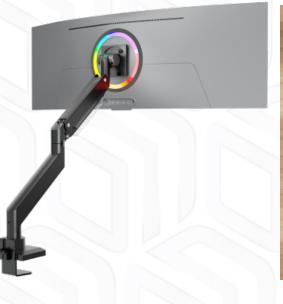

G130-B

Screen size: 17"-57" Max load: 59 7/8 lbs

Ļ

VESA: 75x75-200x200 mm Height adjustment: 12"-25"

Made of Max. load of monitors/TVs VESA Screen size (min) Screen size (max) Number of screens Outreach from mounting point (max) Height adjustment (min) Height adjustment (max) Upward tilt angle (max) Downward tilt angle (max) Angle of rotation (range) Warranty Overall dimensions complete Dimensions of the individual package Overall dimensions of the group pack Individual package volume Gross weight individual Group gross weight Number in group

Plastic, SPCC cold rolled steel 59 % lbs 75x75, 100x100, 100x200, 200x100, 200x200 mm 17" 57" 1 23.03" 12" 25" 60° 25° 180° 5 years 2 <sup>7</sup>/<sub>8</sub>" x 0 <sup>7</sup>/<sub>8</sub>" x 2 <sup>7</sup>/<sub>8</sub>" 1 %" x 0 %" x 0 %" 46x27x41.5 inch 5.1 ft<sup>3</sup> 13 % lbs 40 % lbs 3 item(s)