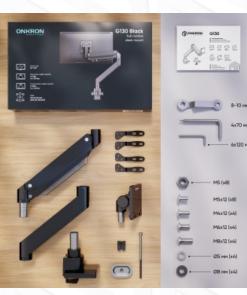

G130-B

Screen size: 17"-57" Max load: 59 7/8 lbs

Ļ

VESA: 75x75-200x200 mm Height adjustment: 12"-25"

Made of Max. load of monitors/TVs VESA Screen size (min) Screen size (max) Number of screens Outreach from mounting point (max) Height adjustment (min) Height adjustment (max) Upward tilt angle (max) Downward tilt angle (max) Angle of rotation (range) Warranty Overall dimensions complete Dimensions of the individual package Overall dimensions of the group pack Individual package volume Gross weight individual Group gross weight Number in group

Plastic, SPCC cold rolled steel 59 % lbs 75x75, 100x100, 100x200, 200x100, 200x200 mm 17" 57" 1 23.03" 12" 25" 60° 25° 180° 5 years 2 <sup>7</sup>/<sub>8</sub>" x 0 <sup>7</sup>/<sub>8</sub>" x 2 <sup>7</sup>/<sub>8</sub>" 1 %" x 0 %" x 0 %" 46x27x41.5 inch 5.1 ft<sup>3</sup> 13 % lbs 40 % lbs 3 item(s)