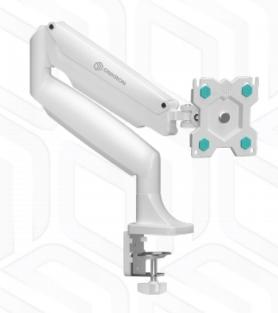

## **G100-W**

Screen size: 13"-32"

Max load: 19 1/8 lbs

VESA: 75x75-100x100 mm Height adjustment: 13"

Made of

Max. load of monitors/TVs

**VESA** 

Screen size (min)

19 % lbs

75x75, 100x100 mm

13"

32"

1

23.82"

13"

90°