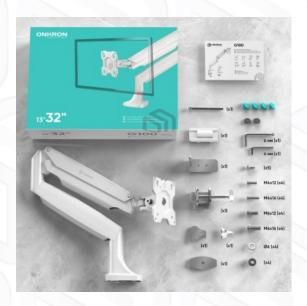

## **G100-W**













Screen size: 13"-32"

Max load: 19 1/8 lbs

VESA: 75x75-100x100 mm Height adjustment: 13"

Made of

Max. load of monitors/TVs

**VESA** 

Screen size (min)

Screen size (max)

Number of screens

Outreach from mounting point (max)

Height adjustment (max)

Upward tilt angle (max)

Downward tilt angle (max)

Angle of rotation (range)

Warranty

Overall dimensions complete

Dimensions of the individual package

Overall dimensions of the group pack

Individual package volume

Gross weight individual

Group gross weight

Number in group

Plastic, SPCC cold rolled steel

19 % lbs

75x75, 100x100 mm

13"

32"

1

23.82"

13"

90°

90°

360° 5 years

61.5 x 11.5 x 53.4

1 %" x 1 %" x 0 %"

53x47.5x35.5 inch

6.7 ft<sup>3</sup>

8 % lbs

36 % lbs

4 item(s)

© 2025 Products or images of O