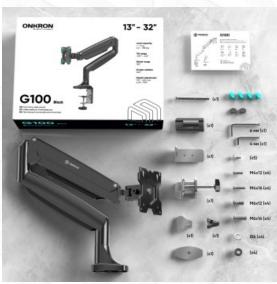

G100-B

Screen size: 13"-32" Max load: 19 7/8 lbs

Made of Max. load of monitors/TVs VESA Screen size (min) Screen size (max) Number of screens Outreach from mounting point (max) Height adjustment (max) Upward tilt angle (max) Downward tilt angle (max) Angle of rotation (range) Warranty Overall dimensions complete Dimensions of the individual package Overall dimensions of the group pack Individual package volume Gross weight individual Group gross weight Number in group

VESA: 75x75-100x100 mm Height adjustment: 13"

Plastic, SPCC cold rolled steel 19 % lbs 75x75, 100x100 mm 13" 32" 1 23.82" 13" 90° 90° 360° 5 years 61.5x11.5x53.4 1 7%" x 1 7%" x 0 7%" 53x47.5x35.5 inch 6.7 ft<sup>3</sup> 8 % lbs 36 % lbs 3 item(s)