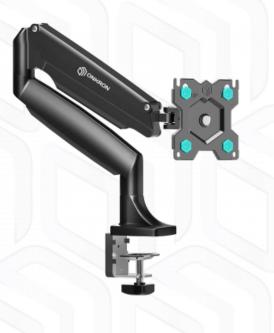

G100-B

Screen size: 13"-32" Max load: 19 7/8 lbs

Made of Max. load of monitors/TVs VESA Screen size (min) Screen size (max) Number of screens Outreach from mounting point (max) Height adjustment (max) Upward tilt angle (max) Downward tilt angle (max) Angle of rotation (range) Warranty Overall dimensions complete Dimensions of the individual package Overall dimensions of the group pack Individual package volume Gross weight individual Group gross weight Number in group

VESA: 75x75-100x100 mm Height adjustment: 13"

Plastic, SPCC cold rolled steel 19 % lbs 75x75, 100x100 mm 13" 32" 1 23.82" 13" 90° 90° 360° 5 years 61.5x11.5x53.4 1 7%" x 1 7%" x 0 7%" 53x47.5x35.5 inch 6.7 ft<sup>3</sup> 8 % lbs 36 % lbs 3 item(s)