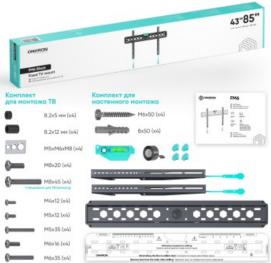

## ONKRON designed to support

Screen size: 43"-85"

Max load: 149 1/8 lbs

VESA: 75x75-600x400 mm

Departure from the mounting point: 1.14-1.14"

Made of Max. load of monitors/TVs VESA

Screen size (min)
Screen size (max)
Number of screens
Outreach from mounting point (min)
Outreach from mounting point (max)
Warranty
Overall dimensions complete
Dimensions of the individual package
Overall dimensions of the group pack
Individual package volume
Gross weight individual
Group gross weight
Number in group

SPCC cold rolled steel 149 % lbs

75x75, 100x100, 100x200, 200x100, 200x200, 200x300, 300x200, 300x300, 400x300, 400x400, 500x200, 500x400, 600x200, 600x300, 600x400 mm

43" 85"

1

1.14"

1.14"

5 years

68.5 x 2.9 x 43

2 %" x 0 %" x 0 %"

72.5x25x24 inch

1.23 ft<sup>3</sup>

3 % lbs

40 % lbs

10 item(s)

© 2025 Products or images of ONKRON™ are subject to change without notice.