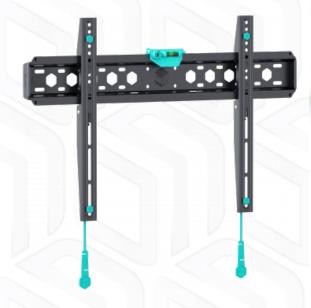

## ONKRON designed to support

Screen size: 43"-85"

Max load: 149 1/8 lbs

VESA: 75x75-600x400 mm

Departure from the mounting point: 1.14-1.14"

Made of Max. load of monitors/TVs VESA

Screen size (min)
Screen size (max)
Number of screens
Outreach from mounting point (min)
Outreach from mounting point (max)
Warranty
Overall dimensions complete
Dimensions of the individual package
Overall dimensions of the group pack
Individual package volume
Gross weight individual
Group gross weight
Number in group

SPCC cold rolled steel 149 % lbs

75x75, 100x100, 100x200, 200x100, 200x200, 200x300, 300x200, 300x300, 400x300, 400x400, 500x200, 500x400, 600x200, 600x300, 600x400 mm

43" 85"

1

1.14"

1.14"

5 years

68.5 x 2.9 x 43