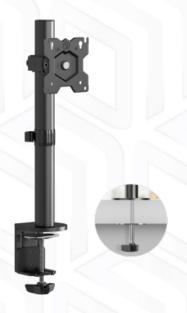

## **D101E-B**

Screen size: 10"-34"

Max load: 17 1/8 lbs

VESA: 75x75-100x100 mm

Height adjustment: 17"

Made of

Max. load of monitors/TVs

**VESA** 

Number in group

SPCC cold rolled steel

17 % lbs

75x75, 100x100 mm

10"

34"

1

3.46" 3.46"

17"

45°

45°

360°

5 years 0 %" x 0 %" x 2 %"

0 %" x 0 %" x 2 %"

51x26x35 inch

2.83 ft3