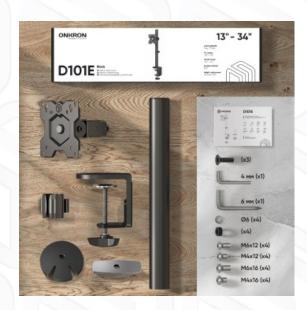

## **D101E-B**

Screen size: 10"-34"

Max load: 17 1/8 lbs

VESA: 75x75-100x100 mm

Height adjustment: 17"

Made of

Max. load of monitors/TVs

**VESA** 

Number in group

SPCC cold rolled steel

17 % lbs

75x75, 100x100 mm

10"

34"

1

3.46" 3.46"

17"

45°

45°

360°

5 years 0 %" x 0 %" x 2 %"

0 %" x 0 %" x 2 %"

51x26x35 inch

2.83 ft3

6 % lbs

42 % lbs

6 item(s)

@ 2025 Products or images of ONKRON  $^{\mbox{\tiny M}}$  are subject to change without notice.