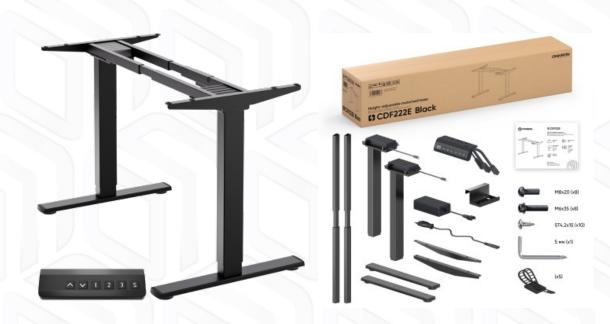

## CDF222E-B

## Made of

Max. load of monitors/TVs Height adjustment (min) Height adjustment (max) Travel speed Security class Operating temperature, range Motor power Overall dimensions complete Dimensions of the individual package Individual package volume Gross weight individual Plastic, SPCC cold rolled steel 220  $\frac{7}{8}$  lbs 28" 47" 0  $\frac{7}{8}$  mm/s IP 20 +5 ~ +35 °C 52.2 W 6  $\frac{7}{8}$ " x 2  $\frac{7}{8}$ " x 4  $\frac{7}{8}$ " 4  $\frac{7}{8}$ " x 1  $\frac{7}{8}$ " x 0  $\frac{7}{8}$ " 2.17 ft<sup>3</sup> 52  $\frac{7}{8}$  lbs